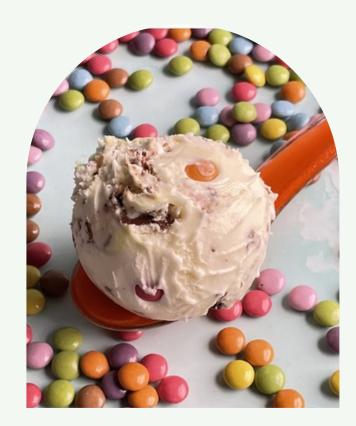

# ICE CREAM FLAVOUR of the month

## **Smartease Gelato**

Vanilla flavour gelato with coloured mini chocolate beans, milk chocolate chunks and chocolate pieces.

19Z219 Raised

5lt Tub

17D156 Flat

5lt Tub