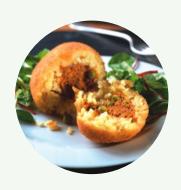

## OFFER of the month

### **ARANCINA AL SUGO**

Typical Palermo speciality.

Saffron infused rice ball filled
with Ragu (minced meat & peas)
coated in breadcrumbs.