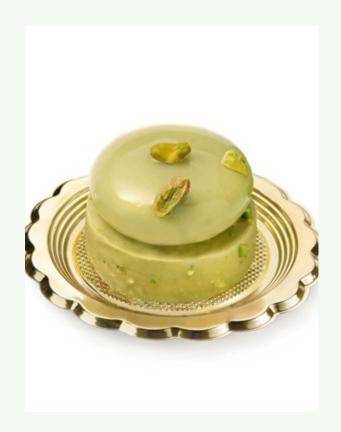

## PRODUCT of the month

### **Dolcezze Mediterranee**

Pistachio & Buffalo ricotta mousse dessert

A combination of two soft mousses, one pistachio & one buffalo ricotta that reflect the flavours of the Mediterranean.

35PD16

12 x 100g